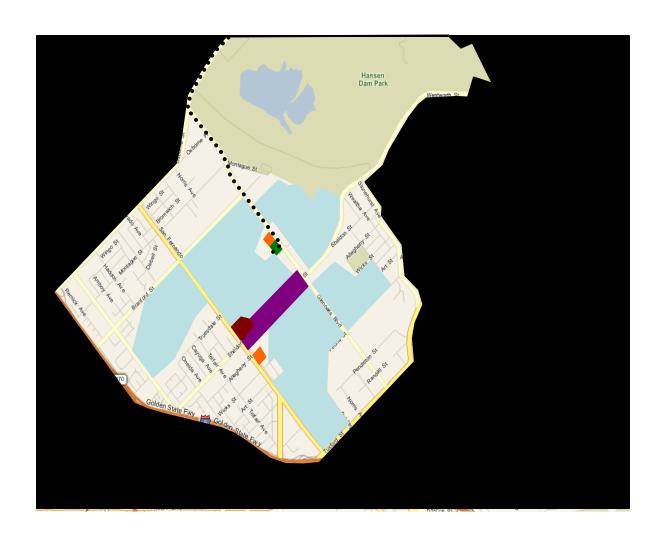

ity
- Pacoima
- Sun Valley
- North Hollywood
  - No. Hollywood Station
- Universal City Station



#### Metro Route 94-394

- Sylmar
- San Fernando
  - Sylmar/San Fernando Metrolink Station
- Pacoima
- Sun Valley
- Burbank
  - Bob Hope Airport
- Glendale
- Glassell Park
- Downtown LA



- Sylmar/San Fernando Metrolink Station
- Pacoima
- Sun Valley
- North Hollywood
- Studio City



- Woodland Hills
- Canoga Park
- Van Nuys
- Panorama City
- Pacoima
- Sun Valley
- North Hollywood
  - No. Hollywood Station
- Universal City Station
- Toluca Lake
- Burbank Regional Transportation Center



- West Hills
- Canoga Park
- Reseda
- Van Nuys
- Panorama City
- North Hollywood
- Sun Valley
- Sunland

### Transit Center







## Paseo Parking



### Paseo Tram Service



### Hansen Dam Tram Service



## Roads







## Road Improvements



## Road Improvements



### **Conclusions**

- The area has a number of valuable recreational assets.
- Linking existing assets and adding a select number of new facilities will create an outstanding recreational destination.
- The creation of an engaging and aesthetically pleasing shopping area will enhance the image of the area and boost the economic base.
- Ensuring multi-modal accessibility will encourage use of the area.