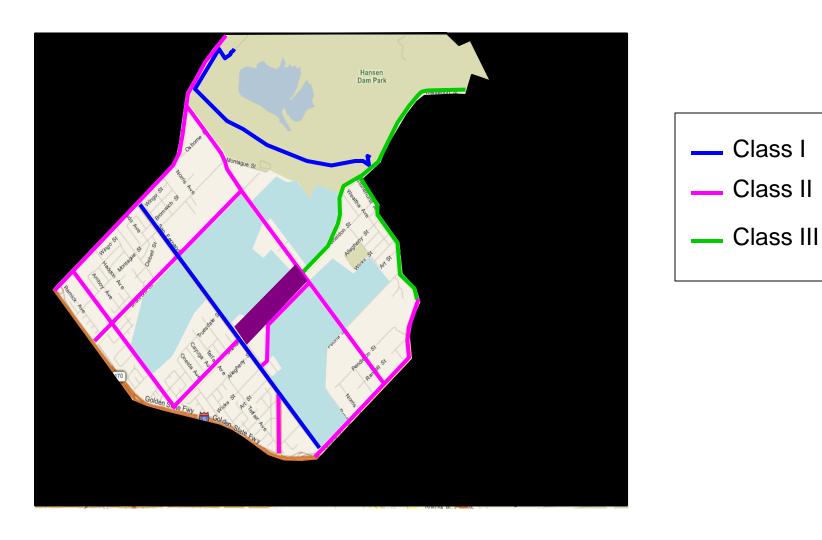

# **Bikeways**

Class I

Class II

Class III

# **Bikeways**

# Proposed Bikeway System