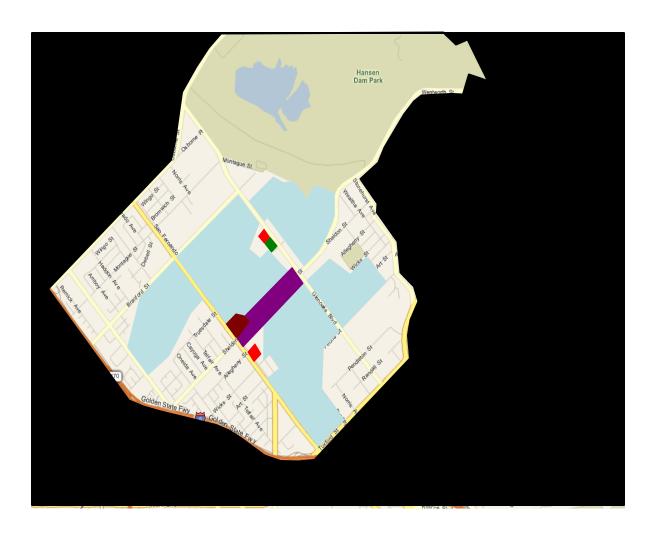

ChatsworthTransportation Center
- Northridge
- Panorama City
- Pacoima
- Sun Valley
- North Hollywood
  - No. Hollywood Station
- Universal City Station



#### Metro Route 94-394

- Sylmar
- San Fernando
  - Sylmar/San Fernando Metrolink Station
- Pacoima
- Sun Valley
- Burbank
  - Bob Hope Airport
- Glendale
- Glassell Park
- Downtown LA



- Sylmar/San Fernando Metrolink Station
- Pacoima
- Sun Valley
- North Hollywood
- Studio City



- Woodland Hills
- Canoga Park
- Van Nuys
- Panorama City
- Pacoima
- Sun Valley
- North Hollywood
  - No. Hollywood Station
- Universal City Station
- Toluca Lake
- Burbank Regional Transportation Center



- West Hills
- Canoga Park
- Reseda
- Van Nuys
- Panorama City
- North Hollywood
- Sun Valley
- Sunland

### Transit Center







## Paseo Parking



### Paseo Tram Service



### Hansen Dam Tram Service



## Roads







## Road Improvements



## Road Improvements



### **Conclusions**

- The area has a number of valuable recreational assets.
- Linking existing assets and adding a select number of new facilities will create an outstanding recreational destination.
- The creation of an engaging and aesthetically pleasing shopping area will enhance the image of the area and boost the economic base.
- Ensuring multi-modal accessibility will encourage use of the area.