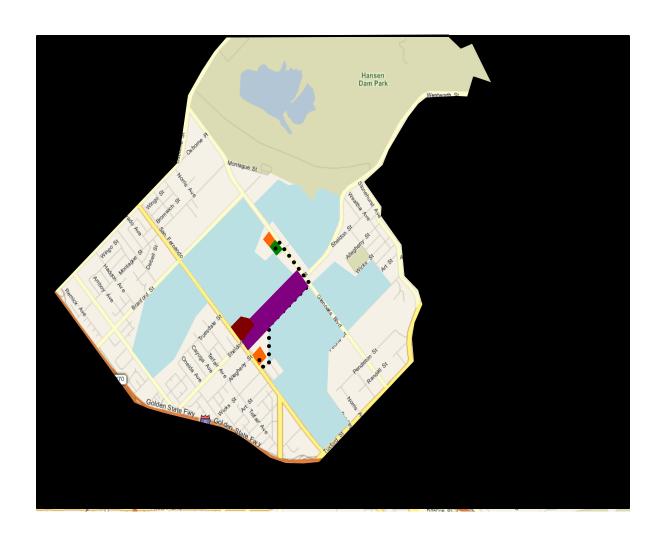

enter
- Northridge
- Panorama City
- Pacoima
- Sun Valley
- North Hollywood
  - No. Hollywood Station
- Universal City Station



#### Metro Route 94-394

- Sylmar
- San Fernando
  - Sylmar/San Fernando Metrolink Station
- Pacoima
- Sun Valley
- Burbank
  - Bob Hope Airport
- Glendale
- Glassell Park
- Downtown LA



- Sylmar/San Fernando Metrolink Station
- Pacoima
- Sun Valley
- North Hollywood
- Studio City



- Woodland Hills
- Canoga Park
- Van Nuys
- Panorama City
- Pacoima
- Sun Valley
- North Hollywood
  - No. Hollywood Station
- Universal City Station
- Toluca Lake
- Burbank Regional Transportation Center



- West Hills
- Canoga Park
- Reseda
- Van Nuys
- Panorama City
- North Hollywood
- Sun Valley
- Sunland

### Transit Center







## Paseo Parking



### Paseo Tram Service



### Hansen Dam Tram Service



## Roads







## Road Improvements



## Road Improvements



### **Conclusions**

- The area has a number of valuable recreational assets.
- Linking existing assets and adding a select number of new facilities will create an outstanding recreational destination.
- The creation of an engaging and aesthetically pleasing shopping area will enhance the image of the area and boost the economic base.
- Ensuring multi-modal accessibility will encourage use of the area.