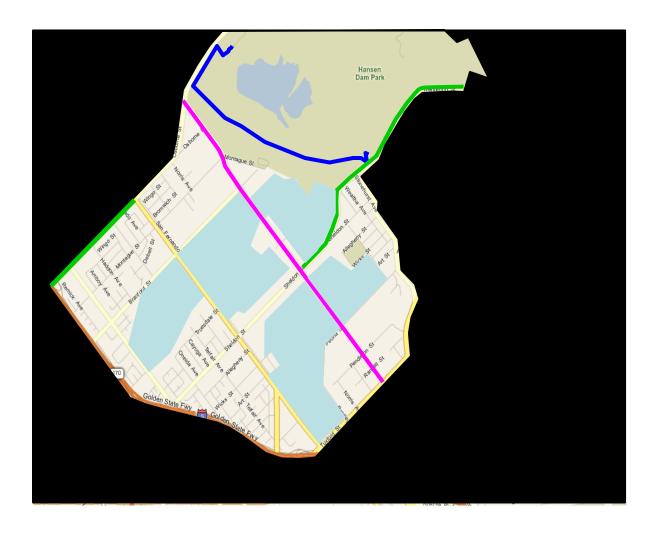

# **Bikeways**

Class I

Class II

Class III

# **Bikeways**

# Proposed Bikeway System