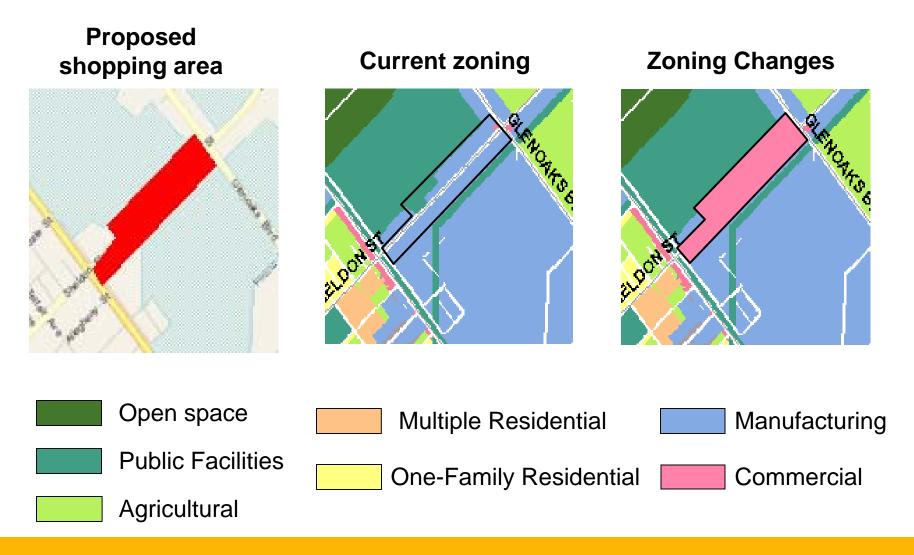

brant community
- Pedestrian friendly environment
- Educational environment
- Increased accessibility

Valley residents flock to Hansen Dam beaches on a hot summer day 1962.





Sun Valley Recreational Conceptual Design

#### Recreational Facilities



#### Hansen Dam Recreational Area



# Lake View Terrace Library Branch



# Los Angeles Children's Museum



# Hansen Dam Aquatic Center







## Lower Lakes









#### Nature Center





#### Nature Center



NATURE CENTER - INDOOR EXHIBITS



#### Nature Center









2 OUTDOOR CLASSROOM

# Hansen Dam Golf Course







#### Stonehurst Park











## **Parks**







# Richard E. Byrd Middle School







## Cultural and Community Events









Sun Valley Recreational Conceptual Design

# Paseo Shopping



## Paseo Shopping



## Pedestrian Shopping Area





# Pedestrian Scale Shops









# Examples from the area









#### **Public Art**







#### Public Art: Water Features





# Public Art: Landscaping





## Public Art: Sculpture





## Paths Linking Paseo Shopping to the Lakes







## **Sidewalks**







#### **Sidewalks**







## Pedestrian Crossings







Sun Valley Recreational Conceptual Design

# **Bikeways**

Class I



Class II



Class III



# **Bikeways**





# Proposed Bikeway System



## Metrolink







- Sylmar/San Fernando Metrolink Station
- Pacoima
- Sun Valley
- Burbank
  - Burbank Regional Transportation Center
- Glendale
- Downtown LA



- ChatsworthTransportation Center
- Northridge
- Panorama City
- Pacoima
- Sun Valley
- North Hollywood
  - No. Hollywood Station
-