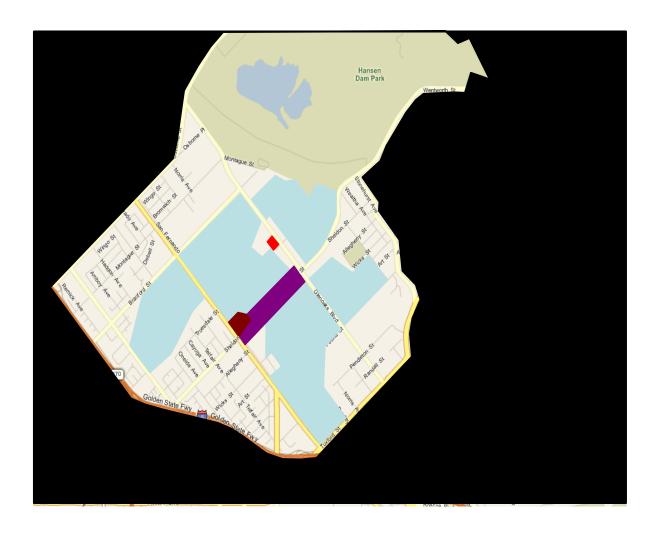

dale
- Downtown LA



- ChatsworthTransportation Center
- Northridge
- Panorama City
- Pacoima
- Sun Valley
- North Hollywood
  - No. Hollywood Station
- Universal City Station



#### Metro Route 94-394

- Sylmar
- San Fernando
  - Sylmar/San Fernando Metrolink Station
- Pacoima
- Sun Valley
- Burbank
  - Bob Hope Airport
- Glendale
- Glassell Park
- Downtown LA



- Sylmar/San Fernando Metrolink Station
- Pacoima
- Sun Valley
- North Hollywood
- Studio City



- Woodland Hills
- Canoga Park
- Van Nuys
- Panorama City
- Pacoima
- Sun Valley
- North Hollywood
  - No. Hollywood Station
- Universal City Station
- Toluca Lake
- Burbank Regional Transportation Center



- West Hills
- Canoga Park
- Reseda
- Van Nuys
- Panorama City
- North Hollywood
- Sun Valley
- Sunland

### Transit Center







## Paseo Parking



### Paseo Tram Service



### Hansen Dam Tram Service



## Roads







## Road Improvements



## Road Improvements



### **Conclusions**

- The area has a number of valuable recreational assets.
- Linking existing assets and adding a select number of new facilities will create an outstanding recreational destination.
- The creation of an engaging and aesthetically pleasing shopping area will enhance the image of the area and boost the economic base.
- Ensuring multi-modal accessibility will encourage use of the area.